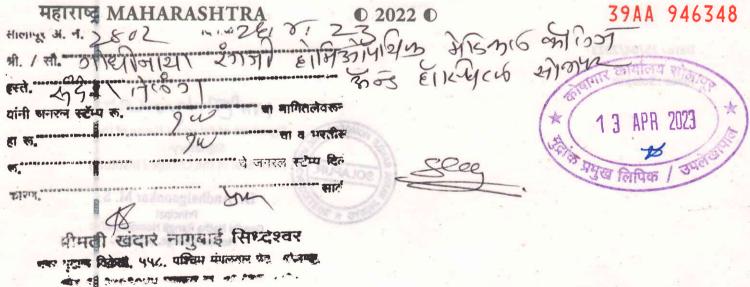

This declaration is voluntarily signed by me on 25th April 2023 at 04.00 pm

Date: 25/04/2023

Place: Solapur

Signature of Principal Name of the Signatory-

(with Seal of the College / Institute)

Dr. Andhalgaonkar M. S.

Principal
Gandhi Natha Rangji Homoeopathic
Medical College, Solapur.